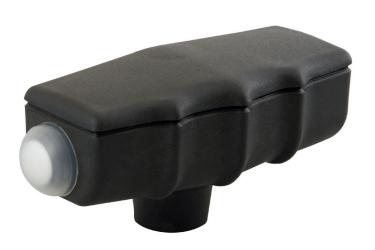

Handle G1 **G**-G1-1/2

G1

**G**-G1-1/2

The compact T-handle offers on the left and right side the possibility of fitting one pushbutton with a flat or high cap. The pushbuttons are available as NO or NO/NC. Furthermore, the installation of a capacitive hand detection sensor for fatigue-free work is possible.