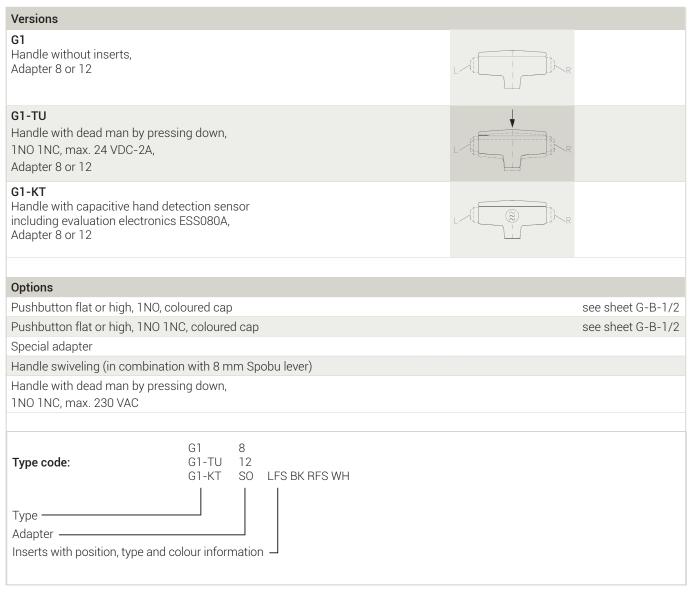

Handle G1 **G**-G1-1/2

G1

**G**-G1-1/2

The compact T-handle offers on the left and right side the possibility of fitting one pushbutton with a flat or high cap. The pushbuttons are available as NO or NO/NC. Furthermore, the installation of a capacitive hand detection sensor for fatigue-free work is possible.

The handle is available with mounting adapters for the different Spobu joysticks, for mounting on other joysticks a few special mounting adapters are available too.

Specially designed for Spobu joysticks with 8 mm lever diameter, a swiveling adapter is available for the adjustment to the respective operator. Furthermore, the handle is available with deadman function, i.e. by pushing down the handle, an electrical contact is closed.

**G**-G1-2/2 Handle G1 **G**-G1-2/2

irrors and technica hanges reserved.

Adapter: 8 = for joystick ST0, CS1-V, VCS0, VNS0 12 = for joystick CS1-E, NNS0, VNS2, NS3, HS2 SO = Special adapter

• Notes on handle wiring and maximum number of cores, see sheet G-V.