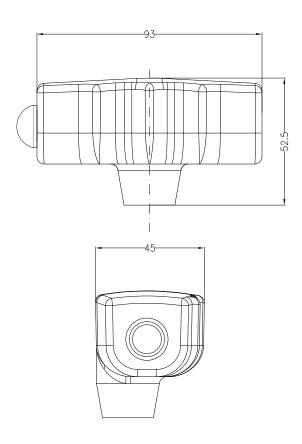

**G**-G1-2/2 Handle G1 **G**-G1-2/2

irrors and technica hanges reserved.

Adapter: 8 = for joystick ST0, CS1-V, VCS0, VNS0 12 = for joystick CS1-E, NNS0, VNS2, NS3, HS2 SO = Special adapter

• Notes on handle wiring and maximum number of cores, see sheet G-V.